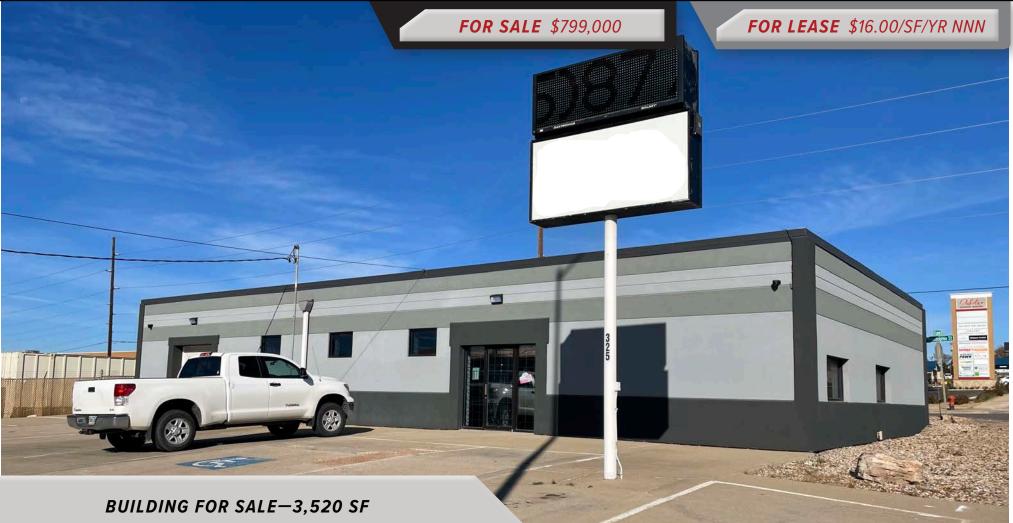

# **PROPERTY OVERVIEW**

|         | DEDTV |           |  |
|---------|-------|-----------|--|
| - P R O | PERIY | ' DETAILS |  |
|         |       |           |  |

| Building Size:       | 3,520 Sq.Ft.      |  |
|----------------------|-------------------|--|
| Lot Size:            | 0.28 Acres        |  |
| Water & Sewer:       | Rapid City        |  |
| Electric             | ВНР               |  |
| Gas:                 | MDU               |  |
| Taxes (2023):        | \$4,233.12        |  |
| Special Assessments: | \$91.48           |  |
| Sale Price:          | \$799,000         |  |
| LEASE INFORMATION    |                   |  |
| Lease Rate:          | \$16.00/SF/YR NNN |  |
| Est. NNN:            | \$2.50            |  |
| Monthly Rent:        | \$5,427           |  |

# PROPERTY HIGHLIGHTS

- ▶ High visibility, high traffic retail location on N Cambell Street.
- Commercial building is located in the heart of growth in Rapid City.
- The building has been completely remodeled inside and out with new lighting, stucco exterior, custom flooring and monument sign upgrades.
- Space includes 2 offices, a large open retail floor, and an OH door with inventory storage room.
- Large monument sign, electronic reader board and daily traffic counts of nearly 27,000 cars will guarantee your business will be noticed.
- Owner prefers to sell on a contract for deed with 20% down at a below market interest rate