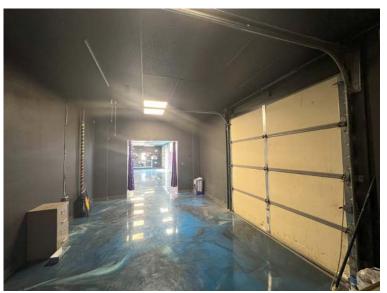

# PROPERTY HIGHLIGHTS

- ▶ High visibility, high traffic retail location on N Cambell Street.
- Commercial building is located in the heart of growth in Rapid City.
- The building has been completely remodeled inside and out with new lighting, stucco exterior, custom flooring and monument sign upgrades.
- Space includes 2 offices, a large open retail floor, and an OH door with inventory storage room.
- Large monument sign, electronic reader board and daily traffic counts of nearly 27,000 cars will guarantee your business will be noticed.
- Owner prefers to sell on a contract for deed with 20% down at a below market interest rate