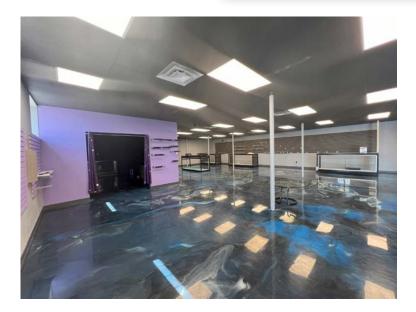

# PROPERTY HIGHLIGHTS

- ▶ High visibility, high traffic retail location on N Cambell Street.
- Commercial building is located in the heart of growth in Rapid City.
- The building has been completely remodeled inside and out with new lighting, stucco exterior, custom flooring and monument sign upgrades.
- Space includes 2 offices, a large open retail floor, and an OH door with inventory storage room.
- Large monument sign, electronic reader board and daily traffic counts of nearly 27,000 cars will guarantee your business will be noticed.
- Owner prefers to sell on a contract for deed with 20% down at a below market interest rate