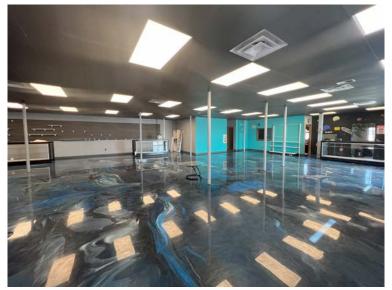

# PROPERTY HIGHLIGHTS

- ▶ High visibility, high traffic retail location on N Cambell Street.
- Commercial building is located in the heart of growth in Rapid City.
- The building has been completely remodeled inside and out with new lighting, stucco exterior, custom flooring and monument sign upgrades.
- Space includes 2 offices, a large open retail floor, and an OH door with inventory storage room.
- Large monument sign, electronic reader board and daily traffic counts of nearly 27,000 cars will guarantee your business will be noticed.
- Owner prefers to sell on a contract for deed with 20% down at a below market interest rate