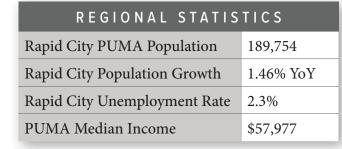

more bringing millions of tourists from all over the world to Western South Dakota every year. For the past 9 years, South Dakota tourism has posted an increase in visitation, visitor spending and overall impact on the state's economy with 14.4 million visitors to South Dakota, \$4.7 billion in visitor spending, and 56,826 jobs sustained by the tourist industry.

- **#1** Outdoor Life–Best hunting and fishing town
- **#4** WalletHub–Best Places to rent
- **#1** Best State for Starting a Business
- **#2** Best Business Climate in the US
- **#2** Business Tax Climate by the Tax Foundation

# BUSINESS FRIENDLY TAXES

- **NO** corporate income tax
- *NO* franchise or capital stock tax
- **NO** personal property or inventory tax
- **NO** personal income tax
- **NO** estate and inheritance tax





| SD TOURISM       | 2021 STATISTICS |
|------------------|-----------------|
| Room nights      | <b>^</b> 33%    |
| Park Visits      | <b>↑</b> 11%    |
| Total Visitation | <b>1</b> 28%    |
| Visitor Spending | <b>1</b> 28%    |

## **RAPID CITY**

- **#4** CNN Money–Best Place to Launch a Business
- **#11** Forbes–Best Small City for Business

## SOUTH DAKOTA

- **#1** America's Friendliest State for Small Business
- **#2** Best State for Quality of Life
- **#3** US News Fiscal Stability 2019 list

- **#4** Wall Street Journal–Emerging Housing Markets
- **#16** Top 100 Best Places to Live
- **#2** Best State for Small Business Taxes
- **#2** Best State for Overall Well-Being and Happiness
- **#3** Small Business Policy Index 2018 list