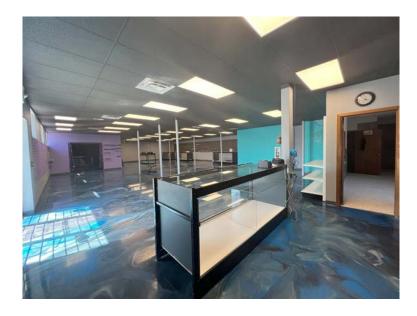

# PROPERTY HIGHLIGHTS

- ▶ High visibility, high traffic retail location on N Cambell Street.
- Commercial building is located in the heart of growth in Rapid City.
- The building has been completely remodeled inside and out with new lighting, stucco exterior, custom flooring and monument sign upgrades.
- Space includes 2 offices, a large open retail floor, and an OH door with inventory storage room.
- Large monument sign, electronic reader board and daily traffic counts of nearly 27,000 cars will guarantee your business will be noticed.
- Owner prefers to sell on a contract for deed with 20% down at a below market interest rate